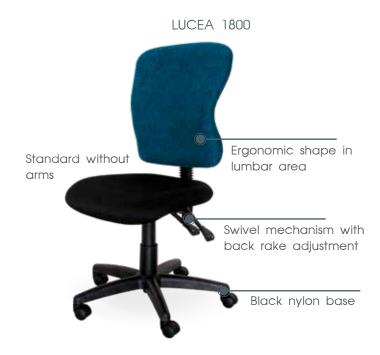

## TYPIST RANGE

Photographed in: Back Fabric: The Mill Work It Fern Seat Fabric: The Mill Work It Black

Photographed in: Back Fabric: The Mill Work It Capri Seat Fabric: The Mill Work It Black

Chrome Normal Base Draughtsman Conversion: Black or Chrome Glides or Soft Castors Option of clear plastic over upholstery