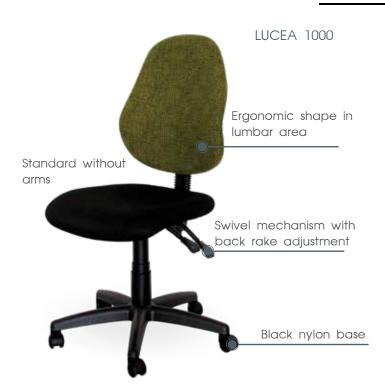

## LUCEA 1500 Ergonomic shape in lumbar area LC 50 Standard without arms Swivel mechanism with back rake adjustment Black nylon base Photographed in: Back Fabric: The Mill Work It Steel Seat Fabric: The Mill Work It Black